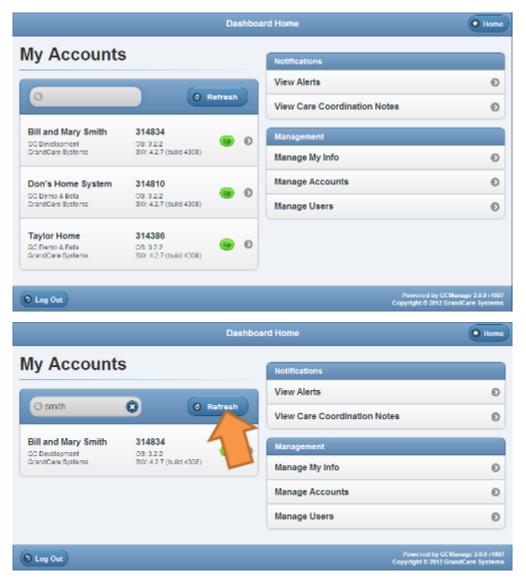

## Overview

If you are a user assigned to more than one account, you will see your accounts listed on the left half of the dashboard screen. If the list is long, you can use the search box to find a particular account.

## How to Search for an Account

Type in any part of the Account name, then press the Enter key (or click the Refresh button.) A shorter list of accounts will appear, with only those accounts whose names contain the characters you typed. To display the whole list again, clear the search box, then press the Enter key (or click the Refresh button.)