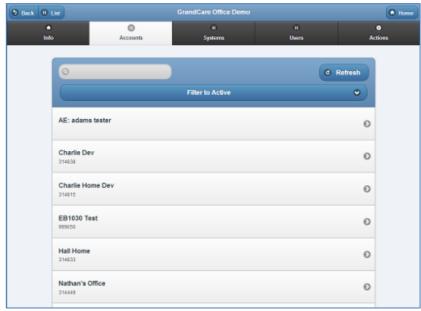

## **Overview**

Click the "Accounts" tab to see, and manage, the list of the Accounts in the Group.

## **Account Functions for Groups**

- Search To search for a particular Account, enter a full or partial Account name into the textbox, and then click the "Refresh" button or press the [Enter] key.
- Filter Click the "Filter" button if you want to show a list of all Accounts, a list of only the active Accounts, or a list of only the disabled Accounts.
- Manage Accounts The Accounts are listed in

Accounts are listed in alphabetical order by name. Click on an Account to see more information about it, and to have access to the Manage Accounts functions.

GC-01-OUM-0061 Rev A (copy)

Group Accounts Page 1 of 1