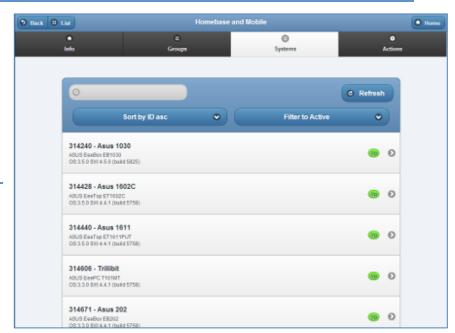

## System Functions for Groups

Manage Systems - The
 Systems are listed in reverse
 numerical order (newer
 Systems at the top of the
 list.) Click on a System to see
 more information about it,

and to have access to the Manage Systems functions.

• **Sort** - Click the "Sort" button to change the order in which the list is sorted. You can reorder the list by System ID number (highest to lowest, or lowest to highest), hardware model, operating system version, or software version on the System.

Asc = Ascending (lowest to highest)

Desc = Descending (highest to lowest)

- **Search** To search for a particular System, enter a full or partial System number or Account name into the textbox, and then click the "Refresh" button or press the [Enter] key.
- **Filter** Click the "Filter" button if you want to show a list of all Systems, or a list of only the Systems with a particular system status, e.g. Active, Updateable, Up, Down, Inventory, Disabled, Remote.