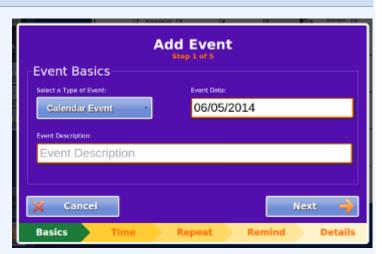

#### New Features in the June Release

- New To-do lists
- New Today's Schedule button which combines to-dos, calendar events and more
- New Medication information available from Today's Schedule
- New Rules can now require touchscreen Acknowledgments
- Updated Add or Edit Events on Touchscreen
- **Updated Event Reminders**