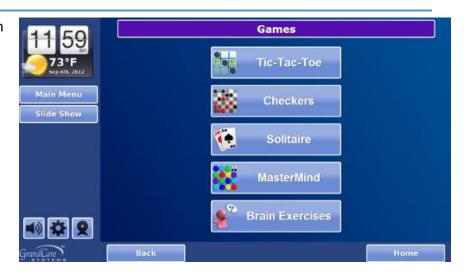

## **Overview**

Interactive systems come with four pre-set video games:
Solitaire, Checkers,
Mastermind, and Tic Tac
Toe. To play the games, your loved one presses on the
"Games" button on the
Touchscreen Main Menu. The games are designed for your loved one to play against the computer.