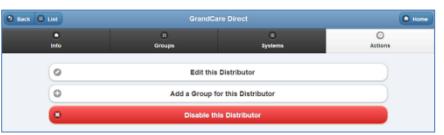

## Overview

Click the "Actions" tab to access the operations for managing the Distributor.

## **Distributor Actions**

• Edit this Distributor - Click the "Edit this Distributor" button to change the name or contact

information for the Distributor.

 Add a Group - Click the "Add a Group for this Distributor" button to add a new Group under this

Distributor. You will be prompted for the information necessary to create a new Group.

 Disable this Distributor - Distributors can be disabled, rather than deleted, which means they can be re-activated in the future. To disable a Distributor, click the "Disable this Distributor" button. Only users with the role of Admin for the Server can disable Distributors.