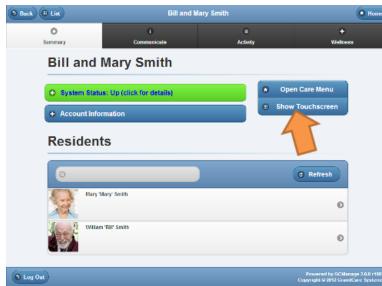

nor will your Loved One be able to see your screen actions. You can both be using different features of the system at the same time without interference.

Click the Account button to display the Account Details page. To view the Touchscreen, click the "Show Touchscreen" button.