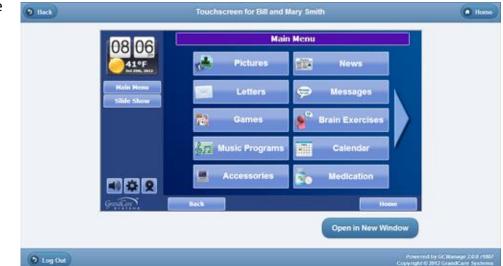

## How To Show the Touchscreen

You can see what your Loved One's touchscreen looks like, using the Show Touchscreen feature. It shows you a reproduction of your Loved One's system, and even lets you operate most of the features. You will not be able to see what your Loved One is doing on the system,

nor will your Loved One be able to see your screen actions. You can both be using different features of the system at the same time without interference.

Click the Account button to display the Account Details page. To view the Touchscreen, click the "Show Touchscreen" button.