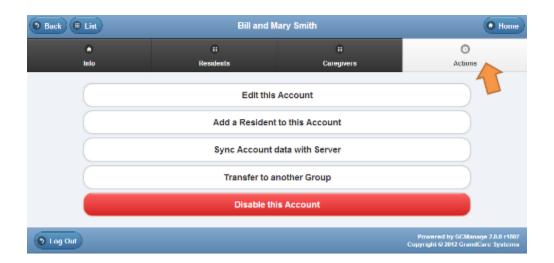

# Manage Account

help.grandcare.com  $\rightarrow$  technical help  $\rightarrow$  online care portal overview  $\rightarrow$  view accounts  $\rightarrow$  manage account

#### Overview

Users at the Account Admin level or above can access the Manage Account Screen, which provides the ability to view and access information and settings for the account. From the Account Details screen, click the "Manage Account" button to access this screen.

### Info Tab



Manage Account Page 1 of 3

### **Residents Tab**



## **Caregivers Tab**



Manage Account Page 2 of 3

### **Actions Tab**



Manage Account Page 3 of 3