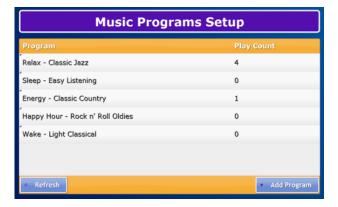

## **Customizing the Music Programs Setup**

You can add a new program, or change existing programs remotely through the Care Menu, or right at the touchscreen.

# To add a new program, click the "Add Program" button. You will be taken through four steps:

- 1. Choose the Library, then click the "Next" button.
- 2. Choose the Purpose (e.g. Energy, Sleep, Exercise, Birthday Parties, etc.) Then click the "Next" button.
- 3. Choose the Music Genre (e.g. Country, Latin, Pop, Oldies, etc.) Then click the "Next" button.
- 4. Choose the Program (e.g. 50s Hits, Rat Pack, Class Country, etc.) Then click the "Next" button.

Once you have made all the selections, the new program will show on the programs list, and will also be available as a choice in Music Programs.

#### To change or delete a program, click on it in the Music Programs Setup screen.

- **Delete** a program by clicking the "Delete" button.
- Edit a program by following the same four steps used to set up a new program.